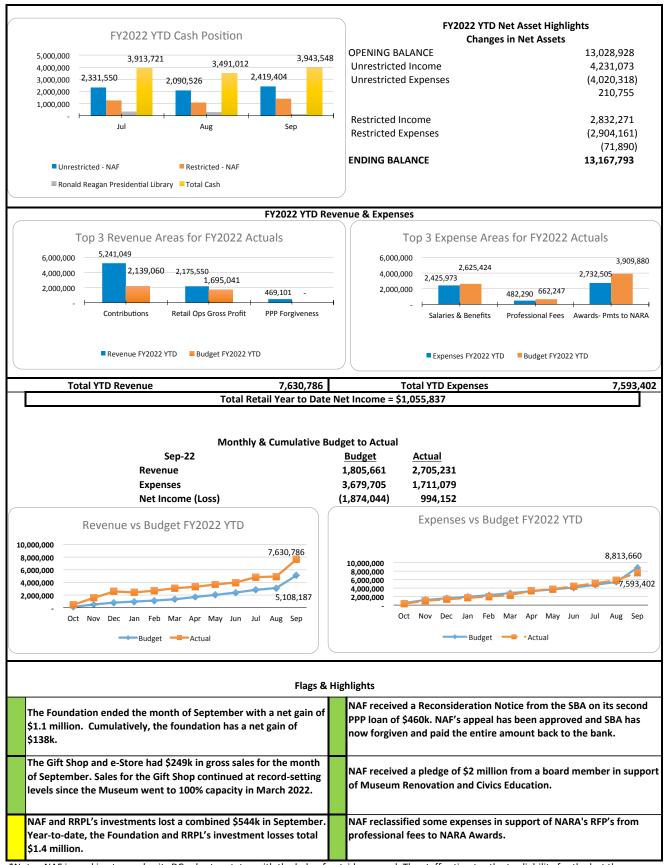

#### Performance:

- The Foundation ended the month of September with a net gain of \$994k. Cumulatively, the foundation has a net gain of \$37k.
- The Gift Shop and e-Store had \$249k in gross sales for the month of September. Sales for the Gift Shop continued at record-setting levels since the Museum went to 100% capacity in March 2022.
- NAF and RRPL's investments lost a combined \$544k in September. Year-to-date, the Foundation and RRPL's investment losses total \$1.4 million.
- NAF received a pledge of \$2 million from a board member in support of Museum Renovation and Civics Education.
- NAF reclassified some expenses in support of NARA's RFP's from professional fees to NARA Awards.

#### Cash Management:

- NAF received a Reconsideration Notice from the SBA on its second PPP loan of \$460k. NAF's appeal has been approved and SBA has now forgiven and paid the entire amount back to the bank.
- Management continues to monitor cash very closely. Unrestricted Cash is currently \$1.87m.